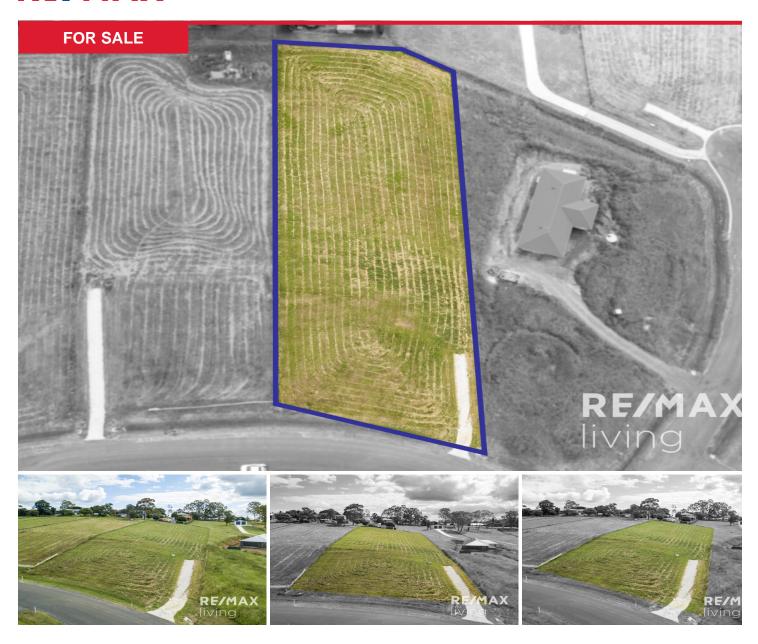

## 6 Jacana Place, Winya

This magnificent parcel of land, nestled in the stunning beauty of the natural environment, presents a truly rare opportunity. 4092m2 to indulge in your own private slice of paradise where you are uninhibited by the hustle and bustle of suburbia.

The driveway is laid and ready to go, this prime location is positioned in the rural residential area of Winya. Set in a peaceful nature setting, this parcel of land will allow you to build your dream home with endless space for the whole family, all while remaining connected with ease of access to Brisbane and the Sunshine Coast.

## About the block...

- REGISTERED & READY TO GO!!!
- Driveway already laid
- Private & peaceful block
- Underground power
- Town water
- Quick access to road connections

Want to find out more information or view the block? Call Kathy or Will today on 0427 374